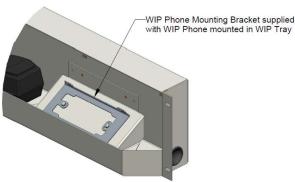

If a WIP-S handset needs to be fitted, the handset bracket (supplied with the WIP-S handset) may be fitted directly to the WIP tray using the 2 x M3 x 6mm screws supplied with the QE20-FP2014 kit.