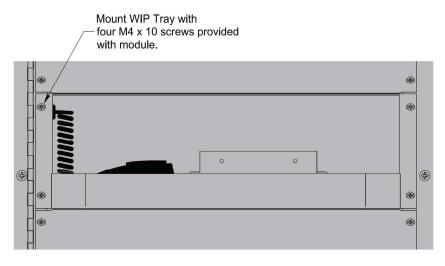

## QE20-FP2014 QE20 WIP Tray Kit

This **QE20-FP2014 WIP Tray Kit** is a 3U high metal panel containing the PA microphone (fitted) and space for the master WIP handset for mounting in the QE20 inner door.

## Each kit contains:

- 1 x WIP tray with the microphone fitted
- 4 x M4 x 10mm mounting screws
- 2 x M3 x 6mm screws for the WIP bracket (supplied with the WIP-S handset)
- 1 x Earth loom, 250mm long
- 1 x Installation guide